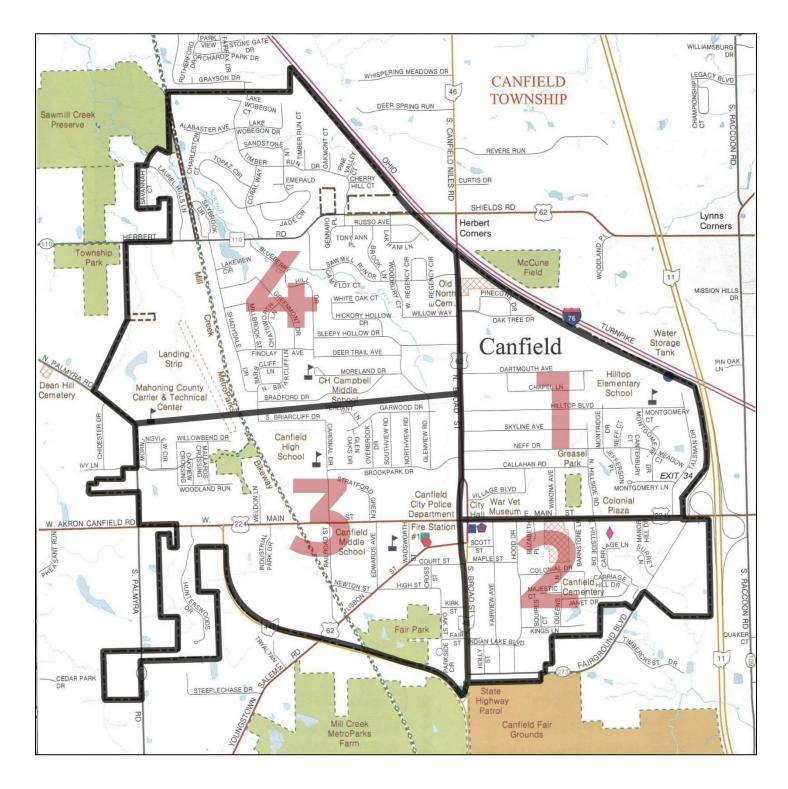

## **CITY OF CANFIELD** 2024 Stick and Limb Pick-Up Quadrant Map

## QUADRANT STREET LISTING

Quadrant – 1 Northeast April 1<sup>st</sup> – April 5<sup>th</sup>

Broad Street, North (Odd Number Addresses) - East Side Callahan Road Canterbury Court Chapel Lane **Dartmouth Avenue** Hillside Drive, North Hilltop Boulevard Main Street, East (Even Number Addresses) - North Side Meadow Court Montgomery Drive Montridge Drive Neff Court/Drive Oak Tree Drive Pine Cone Drive Skyline Drive **Talsman Drive** Village Boulevard Winona Avenue

## Quadrant – 2 Southeast April 8th – April 12th

Broad Street, South (Odd Number Addresses) - East Side Carriage Hill Drive Colonial Drive Elizabeth Place Fairground Boulevard Fairview Avenue Hillside Drive, South Holly Street Hood Drive Indian Lake Boulevard Janet Drive Kings Lane Main Street, East (Odd Number Addresses) South Side **Majestic Court** Manor Hill Drive Maple Street **Queens Lane** Scott Street Squires Court

Quadrant – 3 Southwest April 15th – April 19th

Briarcliff, South Broad Street, North (264 & Lower, Even Number Addresses) Broad Street, South (Even Number Addresses) West Side Brookpark Drive **Cardinal Drive Court Street Cross Street** Edwards Street Fair Street Garwood Drive Glenview Road (241 & Lower Addresses) High Street Kirk Street Lisbon Street Main Street, West Mallard Crossing Morningview Circle Newton Street Northview Road Oak Street **Oakview Crossing Overbrook Drive** Palmyra Road, North (6971, 6997, 7041, 7049) **Preserve Boulevard Railroad Street** Southview Road Stratford Green Verdant Lane Wadsworth Street Willowbend Drive Woodland Run

## Quadrant – 4 Northwest April 22nd – April 26th

Alabaster Drive **Barbcliff Lane Blueberry Hill Drive** Bradford Drive Briarcliff, North Broad Street, North (350 & Higher, Even Number Addresses) Camelot Court Charleston Court Chatsworth Lane Cherry Hill Court Coral Way Deer Trail Avenue Emerald Court **Findlay Avenue Glenview Road** (260 & Higher Addresses) Greenmont Drive Herbert Road **Hickory Hollow Drive** Jade Circle Lake Wobegon Court/Drive Lakeview Circle Lakhani Lane Laurel Hill Lane Millbrook Street Moreland Drive **Oakmont Court** Pine Valley Court Regency Circle, East/West Russo Avenue Sandstone Lane Savannah Court Saw Mill Run Shadydale Drive Sleepy Hollow Drive Stonybrook Lane Timber Run Court/Drive Tony Ann Place Topaz Circle White Oak Court Willow Way Woodbury Court